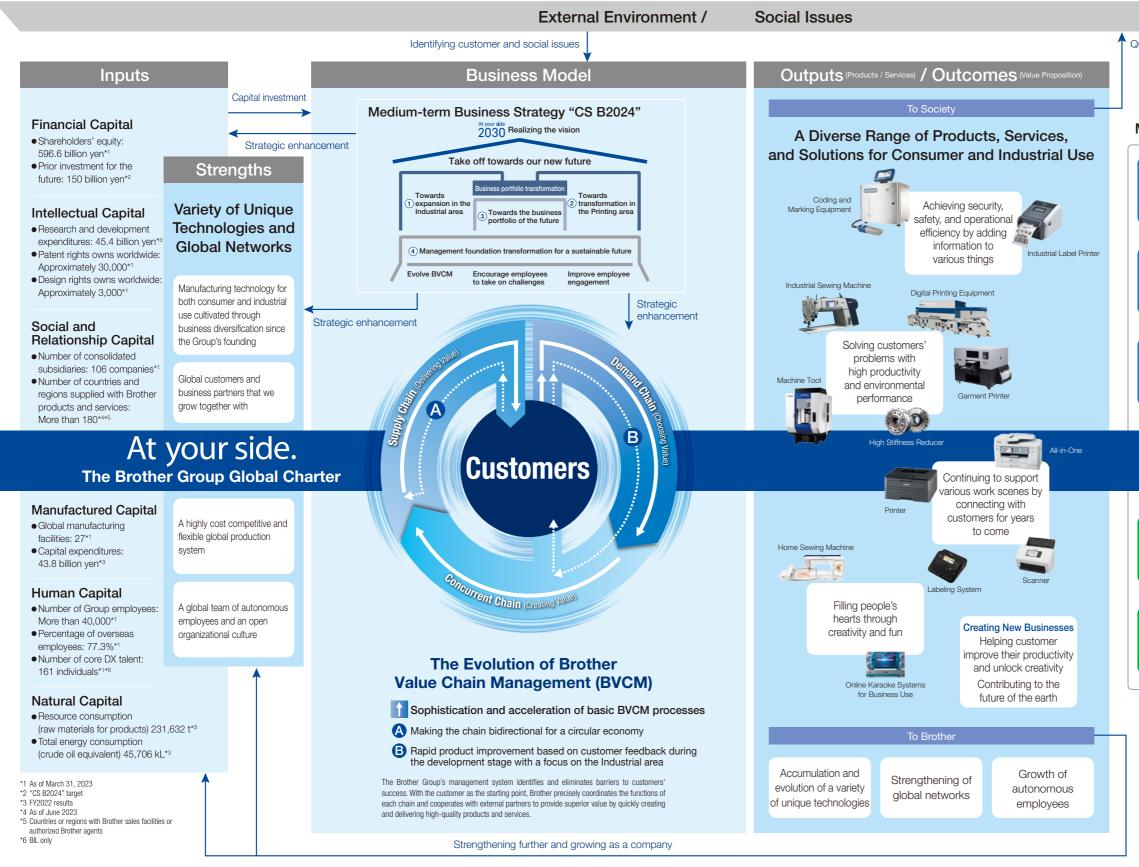

## **Brother's Value Creation Process**

## We Seek to Contribute to Society, Help Protect the Earth, and Achieve Sustainable

## Growth by Expanding Customer Value Centered on the Spirit of "At your side."

Supporting value creation

Corporate Gavanance

Quickly providing superior value

**Materiality Solutions** 

Supporting people's value creation

Realizing a diverse and active society

> Pursing responsible value chain

Contributing to society, and helping protect the earth

## Brother Group Vision At your side 2030

By being "At your side," we enable people's productivity and creativity, contribute to society, and help protect the earth

Reducing CO<sub>2</sub> emissions

Circulating resources